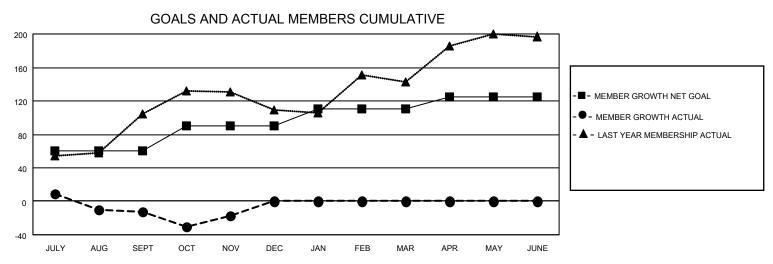

## MONTHLY MEMBERSHIP PROGRESS REPORT

LOCATION INDIA District 316 B Results as of: 11/30/2022

| Clubs RESULTS FOR 2022-2023 |   |   |   | Members RESULTS FOR 2022-2023 |    |    |    |
|-----------------------------|---|---|---|-------------------------------|----|----|----|
|                             |   |   |   |                               |    |    |    |
| JULY/AUG/SEPT               | 2 | 0 | 2 | JULY/AUG/SEPT                 | 60 | 27 | 39 |
| OCT/NOV/DEC                 | 1 | 1 | 0 | OCT/NOV/DEC                   | 30 | 37 | 36 |
| JAN/FEB/MAR                 | 0 | 0 | 0 | JAN/FEB/MAR                   | 20 | 0  | 0  |
| APR/MAY/JUNE                | 0 | 0 | 0 | APR/MAY/JUNE                  | 15 | 0  | 0  |

## GOALS AND ACTUAL NEW CLUBS CUMULATIVE

| DROPPED CLUBS: 2 |    | 14 CLUBS OF 65 ADDED 1 OR<br>MORE NEW MEMBERS | GENDER DISTRIBUTION             |                                |  |
|------------------|----|-----------------------------------------------|---------------------------------|--------------------------------|--|
|                  |    |                                               | MALE<br>FEMALE                  | 1,317 (75.65%)<br>424 (24.35%) |  |
| DROPPED MEMBERS  |    |                                               | NON BINARY PREFER NOT TO ANSWER | 0 (0.00%)<br>0 (0.00%)         |  |
| DECEASED         | 2  |                                               | TREFERENCE TO ANSWER            | 0 (0.0070)                     |  |
| CLUB CANCELLED   | 23 | CLICK HERE FOR CUMULATIVE                     | TOTAL FAMILY UNIT MEMBERS 611   |                                |  |
| OTHER            | 50 | MEMBERSHIP DATA                               |                                 |                                |  |
| TOTAL            | 75 |                                               | FAMILY MEMBERS PAYING HAI       | LF DUES 367                    |  |