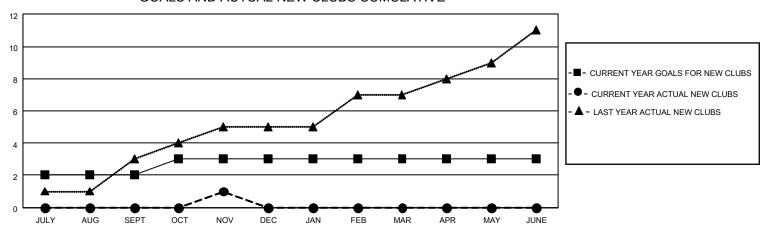

## MONTHLY MEMBERSHIP PROGRESS REPORT

LOCATION INDIA District 316 B Results as of: 11/30/2022

| Clubs RESULTS FOR 2022-2023 |   |   |   | Members RESULTS FOR 2022-2023 |    |    |    |
|-----------------------------|---|---|---|-------------------------------|----|----|----|
|                             |   |   |   |                               |    |    |    |
| JULY/AUG/SEPT               | 2 | 0 | 2 | JULY/AUG/SEPT                 | 60 | 27 | 39 |
| OCT/NOV/DEC                 | 1 | 1 | 0 | OCT/NOV/DEC                   | 30 | 37 | 36 |
| JAN/FEB/MAR                 | 0 | 0 | 0 | JAN/FEB/MAR                   | 20 | 0  | 0  |
| APR/MAY/JUNE                | 0 | 0 | 0 | APR/MAY/JUNE                  | 15 | 0  | 0  |

## GOALS AND ACTUAL NEW CLUBS CUMULATIVE

| DROPPED CLUBS: 2 |    | 14 CLUBS OF 65 ADDED 1 OR<br>MORE NEW MEMBERS | GENDER DISTRIBUTION             |                                |  |
|------------------|----|-----------------------------------------------|---------------------------------|--------------------------------|--|
|                  |    |                                               | MALE<br>FEMALE                  | 1,317 (75.65%)<br>424 (24.35%) |  |
| DROPPED MEMBERS  |    |                                               | NON BINARY PREFER NOT TO ANSWER | 0 (0.00%)<br>0 (0.00%)         |  |
| DECEASED         | 2  |                                               | TREFERENCE TO ANSWER            | 0 (0.0070)                     |  |
| CLUB CANCELLED   | 23 | CLICK HERE FOR CUMULATIVE                     | TOTAL FAMILY UNIT MEMBERS 611   |                                |  |
| OTHER            | 50 | MEMBERSHIP DATA                               |                                 |                                |  |
| TOTAL            | 75 |                                               | FAMILY MEMBERS PAYING HAI       | LF DUES 367                    |  |